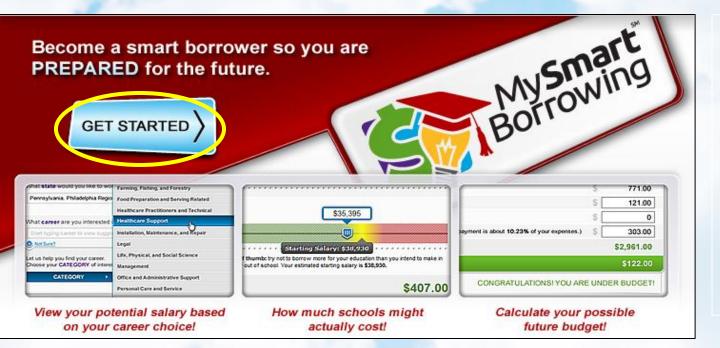

#### Where do I start?

Assess your interests, skills and ambitions

Understand the education and workforce demands

What might you earn?

How much will you spend on education and/or training?

**Determine your best** options

Build a plan to arrive at your destination

🧐 Local intranet

Pennsylvania Higher Education Assistance Agency

| EDUCATIÔN<br>PLANNER                                                                       | STUDENTS PARENTS                                                                                                  | COUNSELORS                                       | Home   Contact Us  <br>Q. Enter Search Te                                     |            |                                                | M BIG                                                                                              |
|--------------------------------------------------------------------------------------------|-------------------------------------------------------------------------------------------------------------------|--------------------------------------------------|-------------------------------------------------------------------------------|------------|------------------------------------------------|----------------------------------------------------------------------------------------------------|
| Career Planning 🛛 🕤                                                                        | Which Careers Match Your Ski                                                                                      | lls?                                             | Download                                                                      | Workshe    | eet (PDF)                                      | GOALS                                                                                              |
| Career Planning Checklists                                                                 | One way to begin your search for a career is to think match your skills.                                          | about the things you a                           | re good at doing and then find                                                | careers t  | that LATAK                                     | M BIG                                                                                              |
| Find Careers                                                                               | In the list below, select all of the things you are good see some careers that may interest you.                  | at and enjoy doing. The                          | en click the "Show Me the Re                                                  | sults" but | tton to                                        |                                                                                                    |
| <ul> <li>Career Clusters Activity</li> <li>Which Careers Match Your<br/>Skills?</li> </ul> | I am good at:                                                                                                     |                                                  |                                                                               | Start Ov   | ver C                                          |                                                                                                    |
| Career Search<br>Career Videos                                                             | Working with my hands                                                                                             | 🔲 Working v                                      | Career Planning                                                               | 5          | Which Careers Match Your Skills                |                                                                                                    |
| <ul> <li>Hot Jobs for the Future</li> <li>It's Not All About Money</li> </ul>              | <ul> <li>Building and fixing things</li> </ul>                                                                    | Studying                                         | Career Planning Checklists                                                    |            | Because you are good at these activities:      | Start Over C                                                                                       |
| <ul> <li>Schools for Your Career</li> </ul>                                                | Solving problems and puzzles                                                                                      | Working v                                        | Find Careers                                                                  |            | Working with your hands                        | Carpenter                                                                                          |
| Get Experience                                                                             | <ul> <li>Singing, acting, dancing, or playing music</li> <li>Speaking or performing in front of others</li> </ul> | <ul> <li>Being cre</li> <li>Helping p</li> </ul> | = Career Clusters Activity                                                    |            |                                                | Chef<br>Electrician                                                                                |
| Explore Salary and Pay                                                                     | Helping people feel better                                                                                        | Teaching                                         | <ul> <li>Which Careers Match Ye Skills?</li> <li>Career Search</li> </ul>     | our        | Working with machines and tools     AND/OR     | Engineer<br>Firefighter<br>Mechanic                                                                |
|                                                                                            | Leading projects and people                                                                                       | Selling thi                                      | <ul><li>Career Videos</li><li>Hot Jobs for the Future</li></ul>               |            | <ul> <li>Building and fixing things</li> </ul> | Pilot<br>Plumber                                                                                   |
| Preparing for School                                                                       | Being in charge of people                                                                                         | Vorking v                                        | <ul> <li>It's Not All About Money</li> <li>Schools for Your Career</li> </ul> |            | Dunung and nang tings                          | Truck driver                                                                                       |
| Paying for School                                                                          | Being organized                                                                                                   | Following                                        | Get Experience                                                                |            | Helping people solve problems                  | Chiropractor                                                                                       |
| Self-Assessments                                                                           | Learning about history and geography                                                                              | Caring for                                       | Explore Salary and Pay                                                        |            |                                                | Coach<br>Counselor                                                                                 |
|                                                                                            | Taking industrial technology classes                                                                              |                                                  | Preparing for School                                                          | Þ          | Helping people feel better     AND/OR          | Hygienist<br>Librarian<br>Nurse                                                                    |
| Ask a Counselor                                                                            |                                                                                                                   |                                                  | Paying for School                                                             | Ð          | Teaching people how to do things               | Nutritionist<br>Paramedic<br>Teacher                                                               |
|                                                                                            |                                                                                                                   |                                                  | Self-Assessments                                                              | ۲          |                                                | Therapist<br>Trainer                                                                               |
|                                                                                            |                                                                                                                   |                                                  | Ask a Counselor                                                               | ۲          | Working with numbers                           | Administrative assistant<br>Bank teller                                                            |
|                                                                                            |                                                                                                                   |                                                  |                                                                               |            | Being organized     AND/OR                     | Bookkeeper<br>Court reporter<br>Data entry specialist<br>Desk clerk<br>File clerk<br>Payroll clerk |
|                                                                                            |                                                                                                                   | L                                                |                                                                               |            |                                                |                                                                                                    |