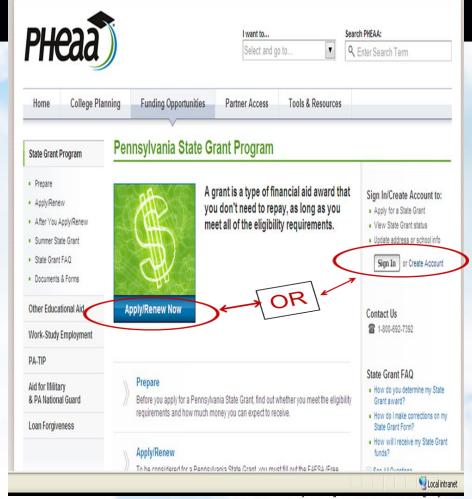

### Start the process with FAFSA Free Application for Federal Student Aid

The Department of Education Form that uses personal family information to calculate a Financial Strength Number (EFC) that determines the amount of Gift Aid a student is eligible to receive

» Driving factors: Income, Household Size and Ages of parents

- Used by Schools, the State and some Scholarship Organizations
- Must be completed each year student attends school, by the deadlines