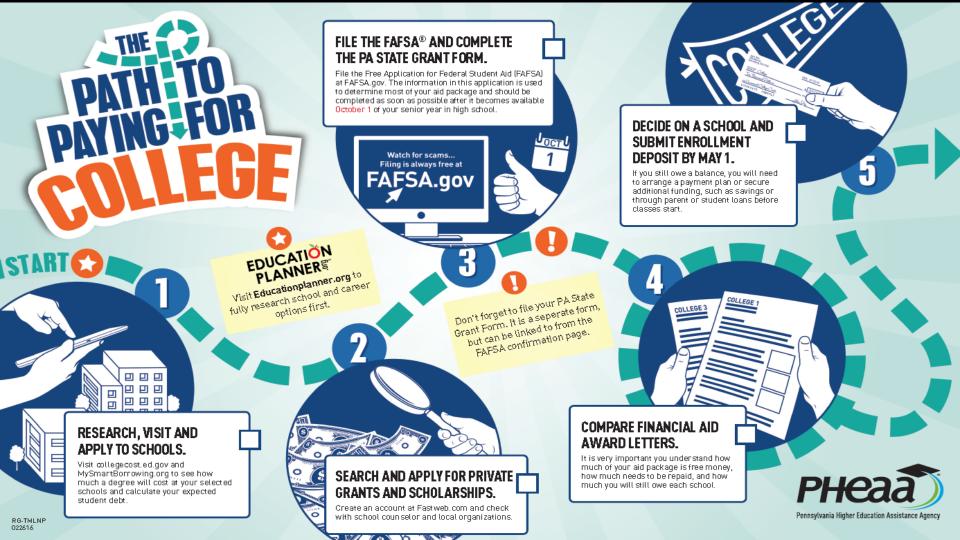

#### FILE THE FAFSA® AND COMPLETE THE PA STATE GRANT FORM.

VIII CON B

File the Free Application for Federal Student Aid (FAFSA) at FAFSA.gov. The information in this application is used to determine most of your aid package and should be completed as soon as possible after it becomes available October 1 of your senior year in high school.

THE FA STATE UNANT FORM I FORM File the Pree Application for Federal Student Aid (FAFSA) at FAFSA, go, vie heinformation in this application is used to determine most of your aid package and should be completed as soon as possible atter in becomes available Dottober 1 of your senior year in high school.