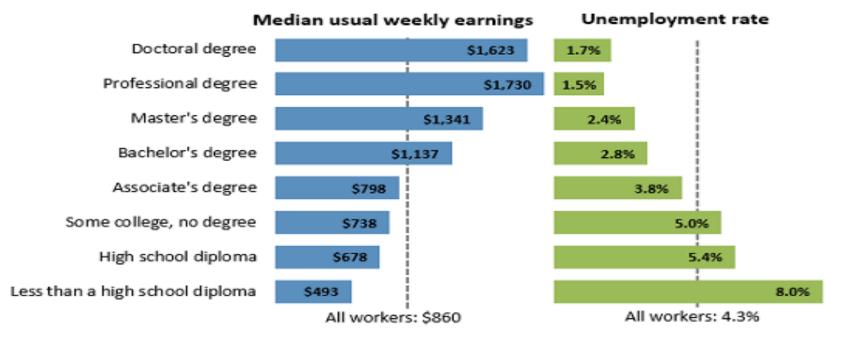

### **Types of Education:**

Your career choice determines the type of education required

### Length of Programs

- Bachelors Degree ...... 4 years
- Masters Degree ...... 6 years
- Doctoral Degree ...... 8 to 10 years +

Degree programs are divided into undergraduate, graduate, and professional levels