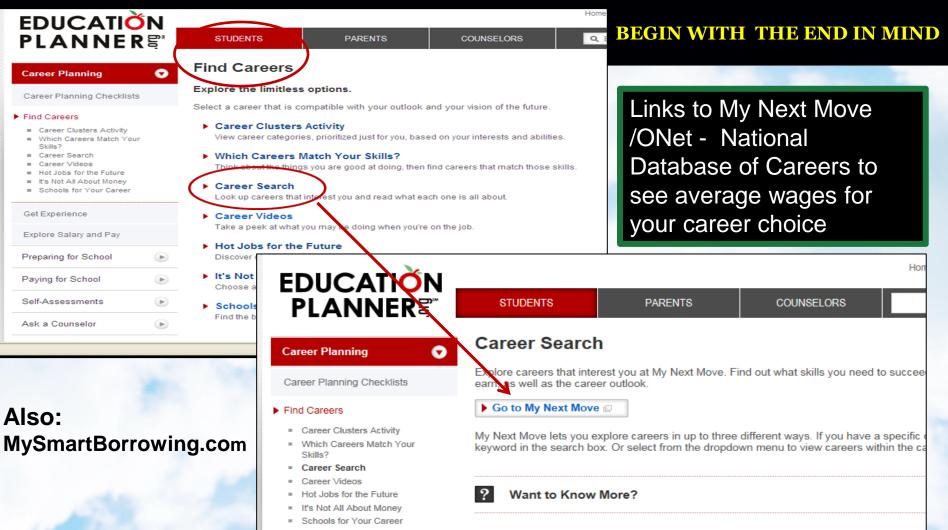

#### Where do I start?

Assess your interests, skills and ambitions

Understand the education and workforce demands

What might you earn?

How much will you spend on education and/or training?

**Determine your best** options

#### o-net\* UCAR SEARCH INDUSTRIES INTERESTS

#### What do you want to do for a living?