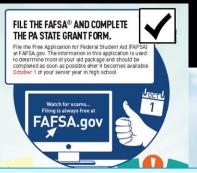

#### FILE THE FAFSA® AND COMPLETE THE PA STATE GRANT FORM.

VIII CON B

File the Free Application for Federal Student Aid (FAFSA) at FAFSA.gov. The information in this application is used to determine most of your aid package and should be completed as soon as possible after it becomes available October 1 of your senior year in high school.

THE FA STATE UNANT FORM I FORM File the Pree Application for Federal Student Aid (FAFSA) at FAFSA, go, vie heinformation in this application is used to determine most of your aid package and should be completed as soon as possible atter in becomes available Dottober 1 of your senior year in high school.